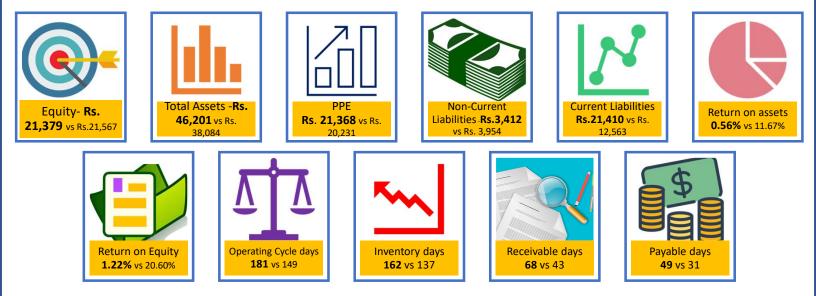

## KEY FINANCIAL INFORMATION (FY2023 vs FY 2022)

Rs. In millions

## Statement of Profit and Loss (2023 vs 2022)

|                                        | 2023         | 2023    |              | 2022    |  |
|----------------------------------------|--------------|---------|--------------|---------|--|
|                                        | Rs. In 000   | %       | Rs. In 000   | %       |  |
| Sales                                  | 34,910,638   | 100.00  | 35,113,585   | 100.00  |  |
| Cost of sales                          | (30,665,517) | (87.84) | (27,060,135) | (77.06) |  |
| Gross profit                           | 4,245,121    | 12.16   | 8,053,450    | 22.94   |  |
| Selling expenses                       | (379,077)    | (1.09)  | (394,608)    | (1.12)  |  |
| Administration expenses                | (665,664)    | (1.91)  | (615,912)    | (1.75)  |  |
| Other operating expenses               | (179,299)    | (0.51)  | (1,046,638)  | (2.98)  |  |
|                                        | (1,224,040)  |         | (2,057,158)  |         |  |
| Other operating income                 | 392,152      | 1.12    | 211,965      | 0.60    |  |
| Operating profit before financing cost | 3,413,233    | 9.78    | 6,208,257    | 17.68   |  |
| Finance cost                           | (2,704,662)  | (7.75)  | (1,179,089)  | (3.36)  |  |
| Profit before taxation                 | 708,571      | 2.03    | 5,029,168    | 14.32   |  |
| Taxation                               | (448,046)    | (1.28)  | (585,876)    | (1.67)  |  |
| Profit after taxation                  | 260,525      | 0.75    | 4,443,292    | 12.65   |  |
| Earning Per Share                      | 4.65         |         | 79.35        |         |  |

## Statement of Financial Position (2023 vs 2022)

2022

#### NON-CURRENT ASSETS

Property, plant and equipment Intangible assets Long term deposits

| 21,367,677 | 20,231,032 |
|------------|------------|
| 13,223     | 6,853      |
| 4,596      | 4,596      |
| 21,385,496 | 20,242,481 |

#### EQUITY

| Share capital                                                                                                   | 559,936    | 559,936    |
|-----------------------------------------------------------------------------------------------------------------|------------|------------|
| General reserve                                                                                                 | 2,805,996  | 2,805,996  |
| Unappropriated profit                                                                                           | 7,537,077  | 7,348,006  |
| Surplus on revaluation of operating fixed assets                                                                | 10,476,205 | 10,852,582 |
| a en la serie de la superiorie de la construction de la serie d | 21,379,214 | 21,566,520 |

#### NON-CURRENT LIABILITIES

| Long term finance    | 2.051,708 | 2,565,383 |
|----------------------|-----------|-----------|
| Deferred liabilities | 1,360,596 | 1,388,690 |
|                      | 3.412.304 | 3,954,073 |

#### **CURRENT ASSETS**

|                                |            |            |                                              | 0, +12,004 | 0,001,010                                                                                                                                                                                                                                                                                                                                                                                                                                                                                                                                                                                                                                                                                                                                                                                                                                                                                                                                                                                                                                                                                                                                                                                                                                                                                                                                                                                                                                                                                                                                                                                                                                                                                                                                                                                                                                                                                                                                                                                                                                                                                                                     |
|--------------------------------|------------|------------|----------------------------------------------|------------|-------------------------------------------------------------------------------------------------------------------------------------------------------------------------------------------------------------------------------------------------------------------------------------------------------------------------------------------------------------------------------------------------------------------------------------------------------------------------------------------------------------------------------------------------------------------------------------------------------------------------------------------------------------------------------------------------------------------------------------------------------------------------------------------------------------------------------------------------------------------------------------------------------------------------------------------------------------------------------------------------------------------------------------------------------------------------------------------------------------------------------------------------------------------------------------------------------------------------------------------------------------------------------------------------------------------------------------------------------------------------------------------------------------------------------------------------------------------------------------------------------------------------------------------------------------------------------------------------------------------------------------------------------------------------------------------------------------------------------------------------------------------------------------------------------------------------------------------------------------------------------------------------------------------------------------------------------------------------------------------------------------------------------------------------------------------------------------------------------------------------------|
| Stores, spares and loose tools | 398,162    | 142,961    |                                              |            |                                                                                                                                                                                                                                                                                                                                                                                                                                                                                                                                                                                                                                                                                                                                                                                                                                                                                                                                                                                                                                                                                                                                                                                                                                                                                                                                                                                                                                                                                                                                                                                                                                                                                                                                                                                                                                                                                                                                                                                                                                                                                                                               |
| Stock in trade                 | 13,593,083 | 10,128,138 | CURRENT LIABILITIES                          |            |                                                                                                                                                                                                                                                                                                                                                                                                                                                                                                                                                                                                                                                                                                                                                                                                                                                                                                                                                                                                                                                                                                                                                                                                                                                                                                                                                                                                                                                                                                                                                                                                                                                                                                                                                                                                                                                                                                                                                                                                                                                                                                                               |
| Trade debts                    | 6,634,797  | 4,239,865  |                                              |            | An example a second state of the second state |
| Loans and advances             | 487,387    | 159,916    | Trade and other payables                     | 5,354,612  | 3,688,416                                                                                                                                                                                                                                                                                                                                                                                                                                                                                                                                                                                                                                                                                                                                                                                                                                                                                                                                                                                                                                                                                                                                                                                                                                                                                                                                                                                                                                                                                                                                                                                                                                                                                                                                                                                                                                                                                                                                                                                                                                                                                                                     |
| Short term prepayments         | 13,726     | 20,875     | Interest / mark up accrued on borrowings     | 570,882    | 233,974                                                                                                                                                                                                                                                                                                                                                                                                                                                                                                                                                                                                                                                                                                                                                                                                                                                                                                                                                                                                                                                                                                                                                                                                                                                                                                                                                                                                                                                                                                                                                                                                                                                                                                                                                                                                                                                                                                                                                                                                                                                                                                                       |
| Other receivables              | 83,632     | 71,910     | Short term borrowings                        | 14,013,800 | 6,572,283                                                                                                                                                                                                                                                                                                                                                                                                                                                                                                                                                                                                                                                                                                                                                                                                                                                                                                                                                                                                                                                                                                                                                                                                                                                                                                                                                                                                                                                                                                                                                                                                                                                                                                                                                                                                                                                                                                                                                                                                                                                                                                                     |
| Other financial assets         | 2,118,712  | 1,911,901  | Current portion of long term finances        | 774,430    | 1,554,501                                                                                                                                                                                                                                                                                                                                                                                                                                                                                                                                                                                                                                                                                                                                                                                                                                                                                                                                                                                                                                                                                                                                                                                                                                                                                                                                                                                                                                                                                                                                                                                                                                                                                                                                                                                                                                                                                                                                                                                                                                                                                                                     |
| Advance income tax             | 794,937    | 643,673    | Current portion of deferred government grant | _          | 3,742                                                                                                                                                                                                                                                                                                                                                                                                                                                                                                                                                                                                                                                                                                                                                                                                                                                                                                                                                                                                                                                                                                                                                                                                                                                                                                                                                                                                                                                                                                                                                                                                                                                                                                                                                                                                                                                                                                                                                                                                                                                                                                                         |
| Sales tax refundable           | 439,070    | 247,275    | Unclaimed dividend                           | 21,438     | 14,404                                                                                                                                                                                                                                                                                                                                                                                                                                                                                                                                                                                                                                                                                                                                                                                                                                                                                                                                                                                                                                                                                                                                                                                                                                                                                                                                                                                                                                                                                                                                                                                                                                                                                                                                                                                                                                                                                                                                                                                                                                                                                                                        |
| Cash and bank balances         | 252,781    | 274,927    | Provision for income tax                     | 675,103    | 496,009                                                                                                                                                                                                                                                                                                                                                                                                                                                                                                                                                                                                                                                                                                                                                                                                                                                                                                                                                                                                                                                                                                                                                                                                                                                                                                                                                                                                                                                                                                                                                                                                                                                                                                                                                                                                                                                                                                                                                                                                                                                                                                                       |
|                                | 24,816,287 | 17,841,441 |                                              | 21,410,265 | 12,563,329                                                                                                                                                                                                                                                                                                                                                                                                                                                                                                                                                                                                                                                                                                                                                                                                                                                                                                                                                                                                                                                                                                                                                                                                                                                                                                                                                                                                                                                                                                                                                                                                                                                                                                                                                                                                                                                                                                                                                                                                                                                                                                                    |
|                                |            |            |                                              |            |                                                                                                                                                                                                                                                                                                                                                                                                                                                                                                                                                                                                                                                                                                                                                                                                                                                                                                                                                                                                                                                                                                                                                                                                                                                                                                                                                                                                                                                                                                                                                                                                                                                                                                                                                                                                                                                                                                                                                                                                                                                                                                                               |
| TOTAL ASSETS                   | 46,201,783 | 38,083,922 | TOTAL EQUITY AND LIABILITIES                 | 46,201,783 | 38,083,922                                                                                                                                                                                                                                                                                                                                                                                                                                                                                                                                                                                                                                                                                                                                                                                                                                                                                                                                                                                                                                                                                                                                                                                                                                                                                                                                                                                                                                                                                                                                                                                                                                                                                                                                                                                                                                                                                                                                                                                                                                                                                                                    |