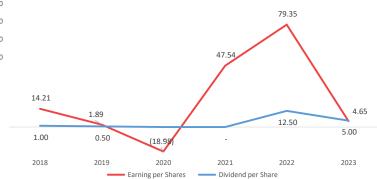

## Statement of Profit and Loss (2023 vs 2022)

|                                        | 2023         | 2023    |              | 2022    |  |
|----------------------------------------|--------------|---------|--------------|---------|--|
|                                        | Rs. In 000   | %       | Rs. In 000   | %       |  |
| Sales                                  | 34,910,638   | 100.00  | 35,113,585   | 100.00  |  |
| Cost of sales                          | (30,665,517) | (87.84) | (27,060,135) | (77.06) |  |
| Gross profit                           | 4,245,121    | 12.16   | 8,053,450    | 22.94   |  |
| Selling expenses                       | (379,077)    | (1.09)  | (394,608)    | (1.12)  |  |
| Administration expenses                | (665,664)    | (1.91)  | (615,912)    | (1.75)  |  |
| Other operating expenses               | (179,299)    | (0.51)  | (1,046,638)  | (2.98)  |  |
|                                        | (1,224,040)  |         | (2,057,158)  |         |  |
| Other operating income                 | 392,152      | 1.12    | 211,965      | 0.60    |  |
| Operating profit before financing cost | 3,413,233    | 9.78    | 6,208,257    | 17.68   |  |
| Finance cost                           | (2,704,662)  | (7.75)  | (1,179,089)  | (3.36)  |  |
| Profit before taxation                 | 708,571      | 2.03    | 5,029,168    | 14.32   |  |
| Taxation                               | (448,046)    | (1.28)  | (585,876)    | (1.67)  |  |
| Profit after taxation                  | 260,525      | 0.75    | 4,443,292    | 12.65   |  |
| Earning Per Share                      | 4.65         |         | 79.35        |         |  |

TATA PAKISTAN

**Market Ratios** 